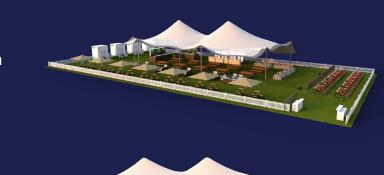

Venue: Grand Parade

#### **Includes:**

- Access to an enclosed private area
- Light breakfast/ snacks
- Coffee
- Private toilets
- Secure private bike park
- An easy access point to a front group load-in

### R1500 per person